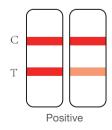

swab in the buffer for at least 15 seconds, stir the swab several times, and squeeze the swab head 3 times.







When remove the swab, squeeze the sides of the sampling tube.



Close the sampling tube with the tube







Open the foil pouch and place the test cassette on a flat surface.



Open the tube lid at the front end of the sampling tube, and drop 4 drops of the treated sample into the sample well (S) of the test cassette.





After reacting at room temperature for 15 minutes, observe the results, A result after 30 minutes is invalid.



After the test, pack all the components of this test in the Biohazard specimen bag for contaminated waste and dispose of this bag closed with the residual waste. Not reusable.







Wash or disinfect hands again.

## Interpretation of result







## **Product information**

| Product name                         | Test samples              | Specification | Storage conditions |
|--------------------------------------|---------------------------|---------------|--------------------|
| Coronavirus (2019-nCoV)-Antigentest- | Human Anterior Nares Swab | 1T/kit        | 4-30℃              |