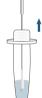

When remove the swab, squeeze the sides of the sampling tube.

Close the sampling tube with the tube

Open the foil pouch and place the test cassette on a flat surface.

Open the tube lid at the front end of the sampling tube, and drop 4 drops of the treated sample into the sample well (S) of the test cassette.