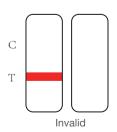

in the buffer for at least 15 seconds, stir the swab several times, and squeeze the swab head 3 times.







When remove the swab, squeeze the sides of the sampling tube.



Close the sampling tube with the tube







Open the foil pouch and place the test cassette on a flat surface.



Open the tube lid at the front end of the sampling tube, and drop 4 drops of the treated sample into the sample well (S) of the test cassette.





After reacting at room temperature for 15 minutes, observe the results, A result after 30 minutes is invalid.



After the test, pack all the components of this test in the Biohazard specimen bag for contaminated waste and dispose of this bag closed with the residual waste. Not reusable.







Wash or disinfect hands again.

## Interpretation of result







## **Product information**

| Product name                         | Test samples              | Specification | Storage conditions |
|--------------------------------------|---------------------------|---------------|--------------------|
| Coronavirus (2019-nCoV)-Antigentest- | Human Anterior Nares Swab | 1T/kit        | 4-30℃              |