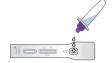

When remove the swab, squeeze the sides of the sampling tube.

Close the sampling tube with the tube

Open the foil pouch and place the test cassette on a flat surface.

Open the tube lid at the front end of the sampling tube, and drop 4 drops of the treated sample into the sample well (S) of the test cassette.