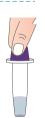

Open the larger end of the sampling tube, and insert the swab after collecting the sample into the sampling tube.

Soak the swab in the buffer for at least 15 seconds, stir the swab several times, and squeeze the swab head 3 times.

When remove the swab, squeeze the sides of the sampling tube.

Close the sampling tube with the tube

Open the foil pouch and place the test cassette on a flat surface.

Open the tube lid at the front end of the sampling tube, and drop 4 drops of the treated sample into the sample well (S) of the test cassette.