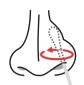

Carefully insert the swab 1.5 cm into the nostril until resistance is felt. Under moderate pressure, swab the surface of the nostril 4 to 6 times for at least 15 seconds.

Repeat sampling with the same swab in the other nostril.