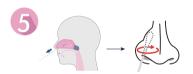

Carefully insert the swab 1.5 cm into the nostril until resistance is felt. Under moderate pressure, swab the surface of the nostril 4 to 6 times for at least 15 seconds.

Repeat sampling with the same swab in the other nostril.