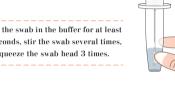

Open the larger end of the sampling tube, and insert the swab after collecting the sample into the sampling tube.

Soak the swab in the buffer for at least 15 seconds, stir the swab several times, and squeeze the swab head 3 times.