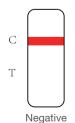

ab in the buffer for at least 15 seconds, stir the swab several times, and squeeze the swab head 3 times.







When remove the swab, squeeze the sides of the sampling tube.



Close the sampling tube with the tube







Open the foil pouch and place the test cassette on a flat surface.



Open the tube lid at the front end of the sampling tube, and drop 4 drops of the treated sample into the sample well (S) of the test cassette.





After reacting at room temperature for 15 minutes, observe the results, A result after 30 minutes is invalid.



After the test, pack all the components of this test in the Biohazard specimen bag for contaminated waste and dispose of this bag closed with the residual waste. Not reusable.







Wash or disinfect hands again.

## Interpretation of result







## **Product information**

| Product name                         | Test samples              | Specification | Storage conditions |
|--------------------------------------|---------------------------|---------------|--------------------|
| Coronavirus (2019-nCoV)-Antigentest- | Human Anterior Nares Swab | 1T/kit        | 4-30℃              |